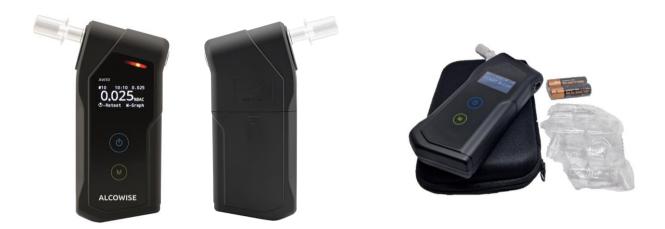

## Alcowise AW50

The Alcowise AW50 breathalyzer is a professional digital alcohol test with a large fuel cell sensor that will take accurate measurements for at least 12 months after calibration.

The AW50 has a memory for the last 100 test results. The OLED screen will display the test result, time and battery status. With the M button you can see the latest results in graph format or in detail and gives access to multiple setting possibilities.

## Important features:

- Premium electrochemical sensor
- High Quality OLED display
- Led status: red for positive and green for a negative test result
- Battery indication
- Calibration warning
- Memory 100 test results (datum & tijd)
- Switches off automatically

## Scope of delivery:

- Alcowise AW50 breathalyzer
- 2 x 1.5V AA batteries
- 6 mouthpieces
- Luxury hard-case cover
- Instruction manual